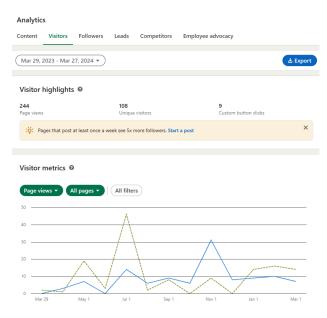

- Speech Contests: 1<sup>st</sup> and 2<sup>nd</sup> Round of Speech Contests have been promoted in LinkedIn, Facebook and Instagram
- District Speech Contests have been promoted in LinkedIn, Facebook and Instagram through the Convention Promotion post.
- Club Officers trainings, workshops and significant dates/occasions (International President TMI, 100 years TMI Anniversary, Talk Up Award, Volunteers Day, TM World Championship) have been promoted in our different social media platforms.
- Trivia Night has also been promoted in LinkedIn, Facebook and Instagram apart from the whatsapp groups/clubs we have access to.
- A Hall of Fame draft was submitted mid Nov 2023 to the District Director for his revision
- A Social Media Marketing Strategy draft was submitted to the Trio at the end of Jan for their review
- **Measuring PR Effectiveness:** Our engagement percentages in Social Media Platforms have increased from

A comparison from the last 365 days in LinkedIn has been done showing the progress of our presence:

MONICA MALAGA 2023-2024 PUBLIC RELATIONS MANAGER March 2024